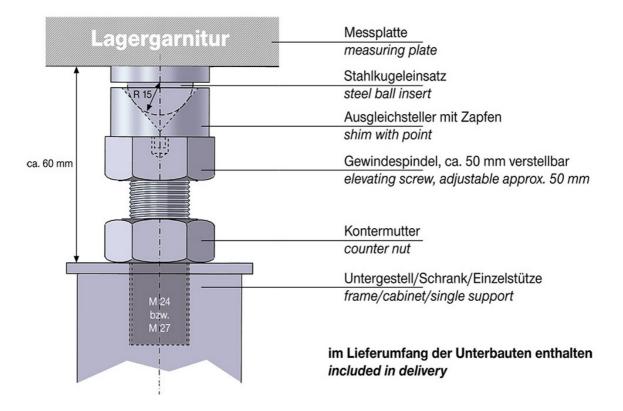

## The correct, tension-free installation works as follows:

- 1. Placing the plate on the three predefined bearing points (see picture black dots)
- 2. Level on these three bearing points (x and y axis) by adjusting the spindles using a spirit level.
- 3. Tighten all other adjustment screws of the support elements by hand only. (anti-tilt protection see picture **white dots**)