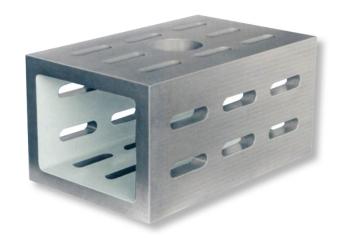

## Product description

• DIN 875 / DIN 876

• 4 side faces with clamping slots

• 2 open side faces