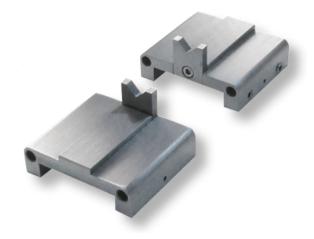

## Supports with fixed prism for No. 1396311 (pair) for Digital presetting devices SPEED SET

**Product number:** 1396310

**EAN / GTIN:** 4066918052568

Manufacturer number: 88100

**Customs code:** 90179000

## Product description

- Suitable for Digital presetting devices SPEED SET No. 1396401 until No. 1396405
- With mounting holes

Delivered in a package (pair)

! Can only be used in connection to supports No. 1396311.