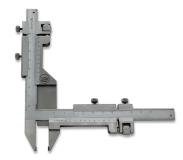

## Vernier calipers inox matt, steel measuring faces for tooth width and tooth thicknesses, with fine adjustment M1-26 1/50mm

Product number: 1924101

**EAN / GTIN:** 4066918074317

**Customs code:** 90173000

## **Product description**

- Works standard
- Locking screw and fine adjustment
- Hardened stainless steel
- Satin chrome reading parts

## **Technical Data**

**Size:** M1-26 1/50mm

Article number: 1924101

Brand: ULTRA

**Accuracy:** ± 0,04 mm

Fine adjustment: Yes
Locking screw: Yes

Material stainless steel: Hardened

Measuring faces: Hardened steel

**Module:** 1-26

**Reading:** 1/50mm

**Reading parts:** Satin chrome plated

Weight: 0.15kg