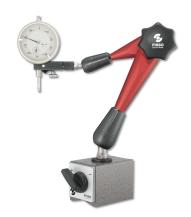

# Articulated measuring stands Strato Line M-28 F + M magnetic, mechanical centre lock and micro fine adjustment 280/390mm

**Product number:** 1400503

**EAN / GTIN:** 4066918053428

Manufacturer number: M-28.10

# Product description

- Freely adjustable arm
- Aluminium linkage
- Magnetic V base
- Switchable magnet
- Dial mounting hole Ø 8mm

# **Technical Data**

**Size:** 280/390mm

Article number: 1400503

Brand: FISSO

Manufacturer number: M-28.10

Adhesive force: 800N

**Base:** switch magnet

**Base dimension:** 60x50x55mm

Fine adjustment: Ø 8mm

**Height:** 390mm

**op. range/height:** 280/390mm

Weight: 1.85kg