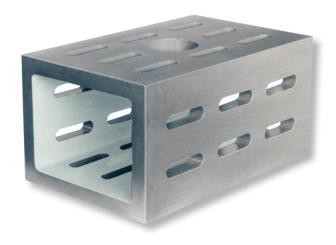

## Clamping cubes, special cast iron with clamping slots 600x350x250mm 22mm GG-1

**Product number:** 1462105

**EAN / GTIN:** 4066918054968

**Customs code:** 90172039

Delivery method: Truck freight

Weight: 120kg

## Product description

- DIN 875 / DIN 876
- 4 side faces with clamping slots
- 2 open side faces

## **Technical Data**

**Size:** 600x350x250mm 22mm GG-1

Article number: 1462105

Brand: ULTRA

**Dimension:** 600x360x250mm

Grade:

Slot width: 22mm Weight: 120kg