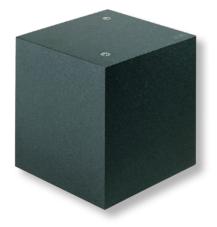

## Master square 90°, granite with certificate Cube design 400x400x400mm GG-00

Product number: 1603806

**EAN / GTIN:** 4066918062055

**Customs code:** 90172039

Delivery method: Truck freight

Weight: 185kg

## Product description

- DIN 875 / DIN 876
- Measuring faces, diamond-lapped, corrosion-free and acid-resistant
- Ground outer faces
- With threaded inserts for eyebolts

## **Technical Data**

**Size:** 400x400x400mm GG-00

Article number: 1603806

Brand: ULTRA

**Angularity:** 0,0025mm

**Design:** Cube

**Dimension:** 400x400x400mm

**Grade:** 00