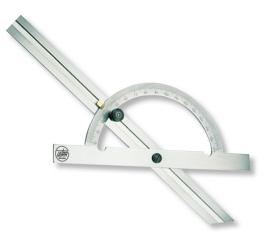

## Protractors with movable rule Satin chrome normal steel Ø100x150mm

| Product number:  | 5228201                 |
|------------------|-------------------------|
| EAN / GTIN:      | 4066918099860           |
| Customs code:    | 90178090                |
| Delivery method: | Parcel delivery service |
| Weight:          | 0.11kg                  |

## Product description

- Satin chrome normal steel
- Locking screw
- Reading 1°
- Measuring range 10 170°

Delivered in individual packages

## Technical Data

| Size:           | Ø100x150mm |
|-----------------|------------|
| Article number: | 5228201    |
| Brand:          | ULTRA      |
| Bridge-Ø:       | 100mm      |
| Length:         | 150mm      |
| Weight:         | 0.11kg     |