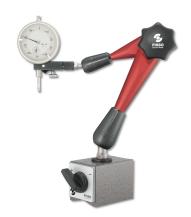

# Articulated measuring stands Strato Line M-28 F + SM magnetic, mechanical centre lock and micro fine adjustment 280/390mm

Product number: 1400504

**EAN / GTIN:** 4066918053435

Manufacturer number: M-28.50

# Product description

- Freely adjustable arm
- Aluminium linkage
- Magnetic V base
- Switchable magnet
- Dial mounting hole Ø 8mm

### **Applications:**

• The large Strato model additionally features steplessly adjustable pre-tensioning to protect the instrument.

Product number: 1400504

# **Technical Data**

**Size:** 280/390mm

Article number: 1400504

Brand: FISSO

Manufacturer number: M-28.50

Adhesive force: 1000N

**Base:** switch magnet

**Base dimension:** 75x50x55mm

Fine adjustment: Ø 8mm

**Height:** 390mm

**op. range/height:** 280/390mm

Weight: 2.1kg