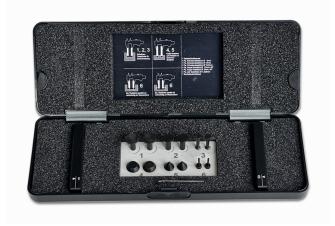

### Delivered in a case

### Contents:

- Long holder M 2.5 for measuring inserts with bore distance 10mm at the lower part, pair
- Measuring inserts with discs Ø 6 / 10 / 12.5mm, pairs
- Measuring inserts with 60° cone Ø 9 / 12mm, pairs
- Measuring inserts with cylindric measuring faces Ø 1.5x9mm, pair
- Allen wrench