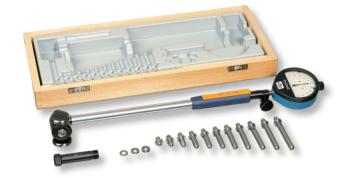

## RABITO precision bore gauges in box, standard sets interchangeable hardened steel probes 150-300/178mm

**Product number:** 1381209

**EAN / GTIN:** 4066918050601

Manufacturer number: 410 00001 Customs code: 90178090

## Product description

- Works standard
- Two-point comparative measuring instrument
- Self centering (center disc round)
- Movable hardenend steel probes
- Interchangeable hardened steel probes
- Repeatability of measured values < 1.0µm
- Dial mounting hole Ø 8mm

Delivered in wooden box without dial gauge, incl. works calibration certificate

Product number: 1381209

## **Technical Data**

**Size:** 150-300/178mm

Article number: 1381209

**Brand:** SCHWENK

Manufacturer number: 410 00001

Measuring depth: 178mm

**Measuring range:** 150-300mm

Model: Standard set

**Number of probes:** 11 pieces + ext.

**Probes:** Hardened steel

**Repeatability:** < 1,0µm

Weight: 3.2kg