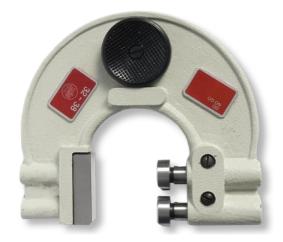

## Limit snap gauges adjustable 2 adjustable faces/1 fixed jaw 288-300mm

Product number: 1155131

**EAN / GTIN:** 4066918019783

**Customs code:** 90318020

**Delivery method:** Parcel delivery service

Weight: 3.6kg

## Product description

- · Works standard
- Hardened tool steel measuring faces
- Single-ended jaws, GO and NO-GO sides on one side
- 2 adjustable measuring faces and 1 fixed measuring jaw

## **Technical Data**

 Size:
 288-300mm

 Article number:
 1155131

Brand: ULTRA

Adjustment range: 288-300mm
Anvil Flatness: 0,0015mm

Material: Hardened steel

Weight: 3.6kg