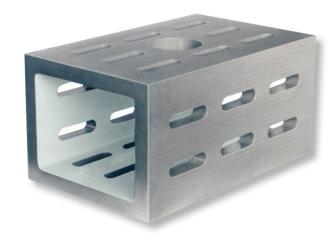

## Clamping cubes, special cast iron with clamping slots 250x150x100mm 18mm GG-1

Product number: 1462101

**EAN / GTIN:** 4066918054920

**Customs code:** 90172039

**Delivery method:** Parcel delivery service

## Product description

- DIN 875 / DIN 876
- 4 side faces with clamping slots
- 2 open side faces

## **Technical Data**

**Size:** 250x150x100mm 18mm GG-1

Article number: 1462101

Brand: ULTRA

**Dimension:** 250x150x100mm

Grade:

Slot width: 18mm

Weight: 10kg