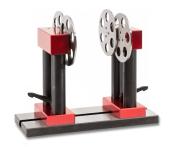

# Balancing units AWA 500/500 L with steel base plate, hardened, with roller wheels 120x4/Ø500/495mm

**Product number:** 1559752

**EAN / GTIN:** 4066918106667

Manufacturer number: 6.520

**Customs code:** 90178090

# **Product description**

- Roller wheels Ø 120x4mm hardened
- Supports steplessly adjustable, fixation with handle

### **Applications:**

• Static balancing eliminates laborious alignment with spirit levels.

! Single base plates on request.