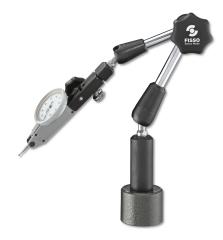

# Product description

- Freely adjustable arm
- Chrome-plated linkage
- Permanent pot magnet base and column 50mm
- Dial mounting hole Ø 8mm

## **Applications:**

• The small Classic model for measurement probes and dial gauges can be used in any type of mechanical system. Pre-tensioning cannot be set.

**Product number:** 1400401x

# **Technical Data**

**Size:** 200/335mm

**Article number:** 1400401x

**Brand:** FISSO

Manufacturer number: 2220.50

Adhesive force: 300N

**Base:** pot magnet

**Base dimension:** Ø 40x30mm