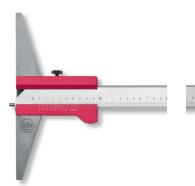

## Vernier depth calipers ALINOX aluminium with hardened steel pin 1500x300-1/20mm

| Product number:  | 1943108       |
|------------------|---------------|
| EAN / GTIN:      | 4066918074843 |
| Customs code:    | 90173000      |
| Delivery method: | Truck freight |
| Weight:          | 2.1kg         |

## Product description

- Works standard
- Locking screw
- Bar 36x9mm and guiding elements made of aluminium
- Measuring bridge made of hardened stainless steel
- Extremely low weight

Delivered up from measuring range 1000mm or jaw length 500mm in a box for transport, other articles delivered in individual packages

## Technical Data

| 1500x300-1/20mm |
|-----------------|
| 1943108         |
| ULTRA           |
| 0,1mm           |
| Aluminium       |
| 36x9mm          |
| 300mm           |
| Hardened        |
| Yes             |
| 1500mm          |
| 1/20mm          |
| 2.1kg           |
|                 |