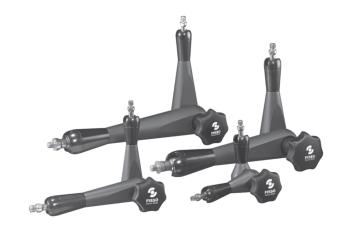

# Articulated arms Strato $\mu\text{-Line A-20}$ black with mechanical centre lock

#### 204mm/M8/M6

**Product number:** 1400642

**EAN / GTIN:** 4066918106018

Manufacturer number: 4.605

**Customs code:** 90178090

**Delivery method:** Parcel delivery service

Weight: 0.31kg

## Product description

- For photo, video and optic
- Freely adjustable arm
- Aluminium linkage

## **Technical Data**

**Size:** 204mm/M8/M6

Article number: 1400642

Brand: FISSO
Manufacturer number: 4.605

Colour: black

**L1:** 116mm

**L2:** 88mm

Length:

Thread: M8 / M6

204mm

Weight: 0.31kg