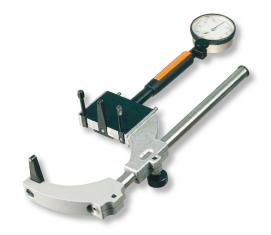

## SL precision bore gauges in box for measurements with retracted boring bar 200-500/220mm

**Product number:** 1386105

**EAN / GTIN:** 4066918051332

Manufacturer number: 154 00000 Customs code: 90178090

## Product description

- · Works standard
- Two-point comparative measuring instrument
- Self centering
- Hardened steel measuring faces
- Bar with mm scale
- Dial mounting hole Ø 8mm

## Delivered in wooden box without dial gauge

! SL Precision bore gauges for measuring outside diameters on request.

**Product number:** 1386105

## **Technical Data**

**Size:** 200-500/220mm

Article number: 1386105

**Brand:** SCHWENK

Manufacturer number: 154 00000

Max. boring bar Ø: 220mm

Measuring depth: 30mm

Measuring range: 200-500mm

**Repeatability:**  $2,0\mu m$  **Weight:** 5.9kg

Illustration' s similar © ULTRA Germany