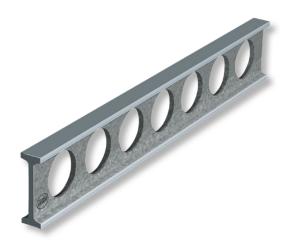

### Product description

- DIN 874
- I-profile
- Narrow or solid profile
- With lightening holes

**1681 ...:** DIN 874/0

**1682 ...:** DIN 874/1

## **Technical Data**

**Size:** 1500/160x50mm DIN 874/1

Article number: 1682202

Brand: ULTRA

**DIN:** 874/1

Length: 1500mm

**Profile:** 160x50mm

18kg

**Thickness:** Solid

Weight:

Illustration' s similar © ULTRA Germany