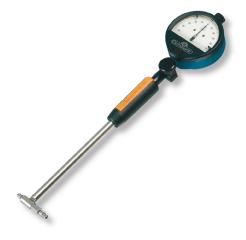

## KT precision bore gauges in box for inside profiles and serrations 12-22/102mm

**Product number:** 1382502

**EAN / GTIN:** 4066918050946

Manufacturer number: 161 00000 Customs code: 90178090

**Delivery method:** Parcel delivery service

## Product description

- · Works standard
- Self centering
- Two-point comparative measuring instrument
- Dial mounting hole Ø 8mm

Delivered in wooden box without ball inserts and dial gauge

! KT precision bore gauges up to measuring range 510mm on request <u>request</u>.

## Technical Data

**Size:** 12-22/102mm

Article number: 1382502

**Brand:** SCHWENK

Manufacturer number: 161 00000

Measuring depth: 102mm

**Measuring range:** 12-22mm

**Measuring span:** 0,6mm