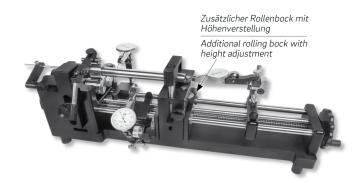

## Product description

- Works standard
- For checking concentricity and wobble
- Concentricity accuracy 0.002mm
- Precision rollers Ø30mm with groove made of hardened tool steel
- Drive with hand wheel on side face
- Aluminium housing, anodized
- Hard chromed steel bars for measuring stand sliding
- Spring loaded work piece clamping system
- Work piece anvil adjustable in length and height
- 2 measuring stands for dial test indicators, mounting hole Ø 8mm

1559 511 - 1559 516: Additional rolling block, without height adjustment

1559 521 - 1559 526: Additional rolling block, with height adjustment

Delivered in individual packages without dial test indicators