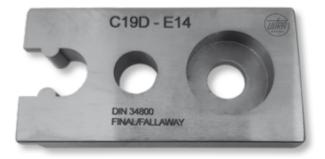

## Go gauges for external hexalobular checking similar to DIN34800 (6-Lobe) final inspection, after coating E 20

**Product number:** 1095413

**EAN / GTIN:** 4066918105028

**Customs code:** 90318020

**Delivery method:** Parcel delivery service

## **Product description**

- DIN 34800 (final inspection gauges based on DIN)
- · Hardened tool steel
- To check accuracy and the geometric compliance of external screw heads

## **Delivered in individual packages**

**1095 304 - 1095 315:** Limit gauges (GO + NO-GO), in process, before coating

**1095 404 - 1095 415:** GO gauges, final inspection, after coating

## **Technical Data**

Size: E 20

Article number: 1095413

Brand: ULTRA

**Dimension:** E20

**Gauge:** Final inspection

Weight: 0.2kg