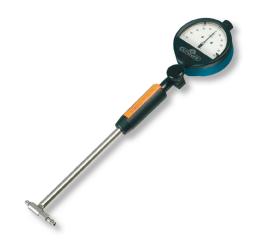

## KT precision bore gauges in box for inside profiles and serrations 22-55/110mm

| Product number:      | 1382503                 |
|----------------------|-------------------------|
| EAN / GTIN:          | 4066918050953           |
| Manufacturer number: | 162 00000               |
| Customs code:        | 90178090                |
| Delivery method:     | Parcel delivery service |
| Weight:              | 0.64kg                  |

## Product description

- Works standard
- Self centering
- Two-point comparative measuring instrument
- Dial mounting hole Ø 8mm

Delivered in wooden box without ball inserts and dial gauge

! KT precision bore gauges up to measuring range 510mm on request request.

## Technical Data

| Size:                | 22-55/110mm |
|----------------------|-------------|
| Article number:      | 1382503     |
| Brand:               | SCHWENK     |
| Manufacturer number: | 162 00000   |
| Measuring depth:     | 110mm       |
| Measuring range:     | 22-55mm     |
| Measuring span:      | 1,0mm       |
| Number of discs:     | 2 pieces    |
| Number of probes:    | 9 pieces    |
| Probe thread:        | M2,5        |
| Repeatability:       | < 0,5µm     |
| Weight:              | 0.64kg      |