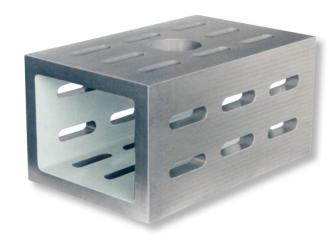

## Product description

- DIN 875 / DIN 876
- 4 side faces with clamping slots
- 2 open side faces

## **Delivered in individual packages**

1462 1..: Grade 1 (grinded)

**1462 2..:** Grade 3 (milled/planed)

! Larger dimensions, higher accuracy and several cubes machined in the same dimensions on request.