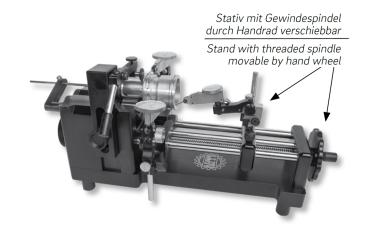

## **Product description**

- Works standard
- For checking concentricity and wobble
- Concentricity accuracy 0.002mm
- Precision rollers Ø30mm with groove made of hardened tool steel
- Drive with hand wheel on side face
- Aluminium housing, anodized
- Hard chromed steel bars for measuring stand sliding
- Spring loaded work piece clamping system
- Work piece anvil adjustable in length and height
- 2 measuring stands for dial test indicators, mounting hole Ø 8mm