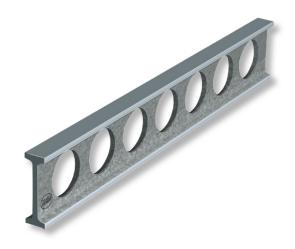

### **Product description**

- DIN 874
- I-profile
- Narrow or solid profile
- With lightening holes

**1681 ...:** DIN 874/0

**1682 ...:** DIN 874/1