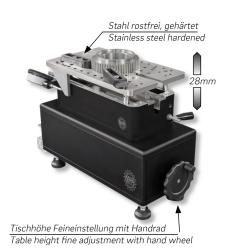

# Product description

- Works standard
- Inside and outside measurements
- Height adjustment 0-28mm
- X- and Z-axis
- Rectangularity 0.01mm
- For Ø-check on different measuring levels
- Fast, precise and safe measurements
- Hardened measuring surface made of stainless steel
- 1 adjustable and 1 movable probes (measuring path 20mm)
- Adjustable measuring force 0-10N
- Repeatability ±0.001mm
- Dial mounting hole Ø 8mm
- Probe mounting hole Ø 8mm

## **Technical Data**

| Size:                | 20-200 / 0-180mm (255x150mm) |
|----------------------|------------------------------|
| Article number:      | 1390211                      |
| Brand:               | DEMM                         |
| Manufacturer number: | 90005                        |
| Dimension:           | 255x150mm                    |
| Height:              | 244mm                        |
| Meas. range inside:  | 20-200mm                     |
| Meas. range outside: | 0-180mm                      |
| Mounting:            | Ø 8mm                        |
| Repeatability:       | ±0,001mm                     |
| Weight:              | 12.7kg                       |