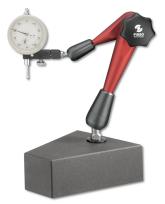

# Articulated measuring stands Strato Line M-28 F + G sliding granite base, centre lock, micro fine adjustment 280/385mm

| Product number:      | 1400513                 |
|----------------------|-------------------------|
| EAN / GTIN:          | 4066918105752           |
| Manufacturer number: | M-28.40                 |
| Customs code:        | 90178090                |
| Delivery method:     | Parcel delivery service |
| Weight:              | 2.9kg                   |

### Product description

- Freely adjustable arm
- Aluminium linkage
- Dial mounting hole Ø 8mm

#### **Applications:**

• The large Strato model additionally features steplessly adjustable pre-tensioning to protect the instrument.

## Technical Data

| Size:                | 280/385mm       |
|----------------------|-----------------|
| Article number:      | 1400513         |
| Brand:               | FISSO           |
| Manufacturer number: | M-28.40         |
| Base:                | Granite         |
| Base dimension:      | 150x120x50x50mm |
| Fine adjustment:     | Ø 8mm           |
| Height:              | 385mm           |
| op. range/height:    | 280/385mm       |
| Weight:              | 2.9kg           |