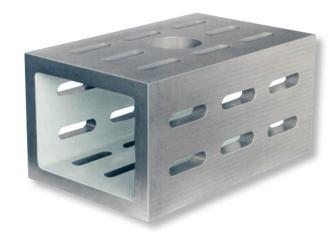

## Clamping cubes, special cast iron with clamping slots 800x500x400mm 24mm GG-1

**Product number:** 1462106

**EAN / GTIN:** 4066918054975

**Customs code:** 90172039

Delivery method: Truck freight

Weight: 400kg

## Product description

- DIN 875 / DIN 876
- 4 side faces with clamping slots
- 2 open side faces

## **Technical Data**

**Size:** 800x500x400mm 24mm GG-1

Article number: 1462106

Brand: ULTRA

**Dimension:** 800x500x400mm

Grade:

Slot width: 24mm Weight: 400kg