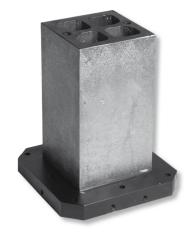

## Clamping cubes, special cast iron with mounting holes and flat side surface 600x500x300mm

**Product number:** 1464102

**EAN / GTIN:** 4066918055071

**Customs code:** 90172039

Delivery method: Truck freight

## Product description

- · Works standard
- Base with mounting holes and flat side surfaces
- Angular accuracy 0.02/300mm

## **Technical Data**

**Size:** 600x500x300mm

Article number: 1464102

Brand: ULTRA

Base holes: 8/Ø18

**D:** 400mm

**Dimension:** 600x500x300mm

**E:** 250mm

**F:** 75mm

**G:** 50mm

Weight: 240kg