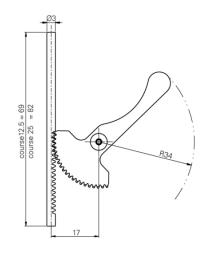

## Dial gauge accessories Lifting device for measuring way 12,5mm

| Product number:      | 1334101                 |
|----------------------|-------------------------|
| EAN / GTIN:          | 4066918047458           |
| Manufacturer number: | 805.0214                |
| Customs code:        | 90178090                |
| Delivery method:     | Parcel delivery service |
| Weight:              | 0.01kg                  |

## Product description

1334 101: Lifting device for measuring way 12.5mm1334 102: Lifting device for measuring way 25mm1334 201: Back cover with lug

Delivered in individual packages

## Size:

| Article number:      | 1334101              |
|----------------------|----------------------|
| Brand:               | SYLVAC               |
| Manufacturer number: | 805.0214             |
| Туре:                | Lifting device 12,5m |
| Weight:              | 0.01kg               |