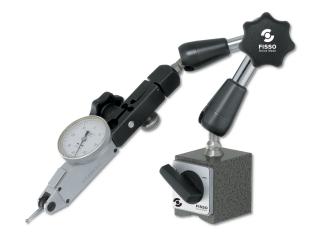

# Product description

- Freely adjustable arm
- Chrome-plated linkage
- Magnetic V base
- Switchable magnet
- Dial mounting hole Ø 8mm

### **Applications:**

• The smallest Classic model is suitable for use with dial test indicators on machine tools, in measurement systems and when only limited space is available. Pre-tensioning cannot be set.

# **Technical Data**

**Size:** 130/220mm

Article number: 1400400

Brand: FISSO

Manufacturer number: 1113.10

Adhesive force: 300N

**Base:** switch magnet

**Base dimension:** 34x30x35mm