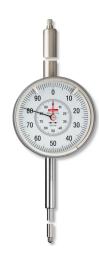

# Dial gauges, large in box

## 100/0,01mm Ø80mm

| Product number:      | 1322114                 |
|----------------------|-------------------------|
| EAN / GTIN:          | 4066918045256           |
| Manufacturer number: | GM 80/100 T             |
| Customs code:        | 90318020                |
| Delivery method:     | Parcel delivery service |
| Weight:              | 0.5kg                   |

## Product description

- Works standard
- Metal housing
- Adjustable tolerance marks (no 0.1mm reading and Ø 100mm)
- Clamping shaft Ø 8mm h6 (except No. 1322 114 = Ø 10mm h6)
- Interchangeable measuring insert M2.5

## Technical Data

| 100/0,01mm Ø80mm |
|------------------|
| 1322114          |
| KÄFER            |
| GM 80/100 T      |
| 1mm              |
| 1mm              |
| 80mm             |
| 100mm            |
| 0,01mm           |
| Without          |
| 0.5kg            |
|                  |