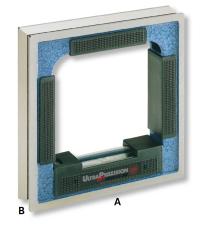

## Engineer's levels ULTRA active in wooden box Square frame, special cast-iron 100x100x27mm (0,1)

Product number: 1746101

**EAN / GTIN:** 4066918068750

**Customs code:** 90318020

**Delivery method:** Parcel delivery service

## Product description

- DIN 877
- Special cast-iron frame
- Insulated pads
- 4 measuring faces, 3 with V grooves
- Longitudinal and lateral vials

## **Technical Data**

**Size:** 100x100x27mm (0,1)

Article number: 1746101

Brand: ULTRA

**A x B:** 100x100x27mm

Sensitivity mm/m: 0,1

Weight: 0.8kg