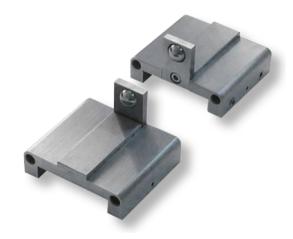

## **Product description**

- Suitable for Digital presetting devices SPEED SET No. 1396401 until No. 1396405
- With mounting holes

Delivered in a package (pair)

! Can only be used in connection to supports No. 1396313.

## **Technical Data**

Size:

**Article number:** 1396312 **Brand: DEMM** Manufacturer number: 88110

Type: Ball probe,

fixed

Weight: 0.5kg