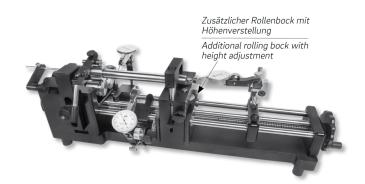

**1559 511 - 1559 516:** Additional rolling block, without height adjustment

1559 521 - 1559 526: Additional rolling block, with height adjustment

Delivered in individual packages without dial test indicators