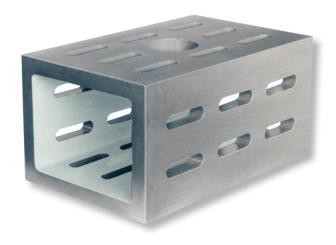

## Clamping cubes, special cast iron with clamping slots 500x300x250mm 22mm GG-1

**Product number:** 1462104

**EAN / GTIN:** 4066918054951

**Customs code:** 90172039

Delivery method: Truck freight

Weight: 85kg

## Product description

- DIN 875 / DIN 876
- 4 side faces with clamping slots
- 2 open side faces