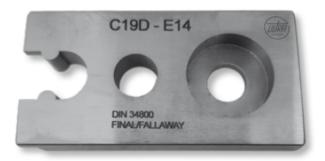

## Go gauges for external hexalobular checking similar to DIN34800 (6-Lobe) final inspection, after coating

E 28

**Product number:** 1095415

**EAN / GTIN:** 4066918105042

**Customs code:** 90318020

**Delivery method:** Parcel delivery service

## **Product description**

- DIN 34800 (final inspection gauges based on DIN)
- · Hardened tool steel
- To check accuracy and the geometric compliance of external screw heads

## **Delivered in individual packages**

**1095 304 - 1095 315:** Limit gauges (GO + NO-GO), in process, before coating

**1095 404 - 1095 415:** GO gauges, final inspection, after coating

## **Technical Data**

Size: E 28

Article number: 1095415

Brand: ULTRA

**Dimension:** E28

**Gauge:** Final inspection

Weight: 0.25kg