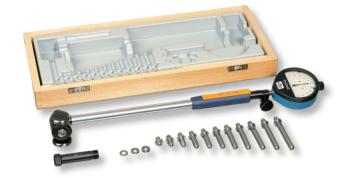

## RABITO precision bore gauges in box, standard sets interchangeable hardened steel probes 18-35/176mm

**Product number:** 1381205

**EAN / GTIN:** 4066918050588

Manufacturer number: 404 00001 Customs code: 90178090

## Product description

- Works standard
- Two-point comparative measuring instrument
- Self centering (center disc round)
- Movable hardenend steel probes
- Interchangeable hardened steel probes
- Repeatability of measured values < 1.0µm
- Dial mounting hole Ø 8mm

Delivered in wooden box without dial gauge, incl. works calibration certificate

**Product number:** 1381205

## **Technical Data**

**Size:** 18-35/176mm

Article number: 1381205

**Brand:** SCHWENK

Manufacturer number: 404 00001

Measuring depth: 176mm

**Measuring range:** 18-35mm

Model: Standard set

**Number of probes:** 9 pieces

**Probes:** Hardened steel

**Repeatability:** < 1,0µm

Weight: 0.7kg