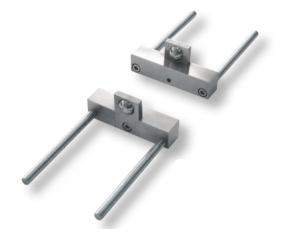

## Supports with movable ball probe for No. 1396312 (pair) for Digital presetting devices SPEED SET

**Product number:** 1396313

**EAN / GTIN:** 4066918052599

Manufacturer number: 88109

Customs code: 90179000

## Product description

• Suitable for Digital presetting devices SPEED SET No. 1396401 until No. 1396405

## Delivered in a package (pair)

! Can only be used in connection to supports No. 1396312.