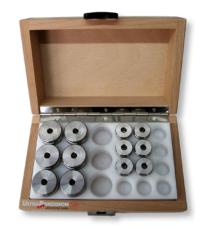

# Thread positioning inserts in wooden case for coordinate measuring devices M12x1,75 - M24x3 (3 pcs each)

**Product number:** 1209204

**EAN / GTIN:** 4066918023322

**Customs code:** 90318020

**Delivery method:** Parcel delivery service

### Delivered in individual packages (sets in wooden case)

### **Function:**

Thread inserts are perfect for determination of positions. At first you insert them into the workpiece thread. Afterwards a coordinate mearsuring device will be used for reaching external or internal Ø.