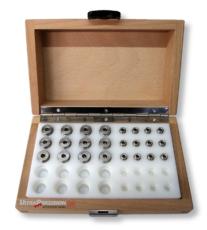

### Delivered in individual packages (sets in wooden case)

### **Function:**

**Brand:** 

Thread inserts are perfect for determination of positions. At first you insert them into the workpiece thread. Afterwards a coordinate mearsuring device will be used for reaching external or internal Ø.