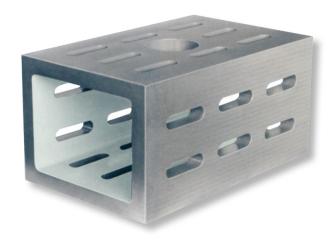

## Clamping cubes, special cast iron with clamping slots 600x350x250mm 22mm GG-3

Product number: 1462205

**EAN / GTIN:** 4066918055033

**Customs code:** 90172039

Delivery method: Truck freight

Weight: 120kg

## Product description

- DIN 875 / DIN 876
- 4 side faces with clamping slots
- 2 open side faces

## **Delivered in individual packages**

1462 1..: Grade 1 (grinded)

**1462 2..:** Grade 3 (milled/planed)

! Larger dimensions, higher accuracy and several cubes machined in the same dimensions on request.

## **Technical Data**

**Size:** 600x350x250mm 22mm GG-3

Article number: 1462205

Brand: ULTRA

**Dimension:** 600x360x250mm

**Grade:** 3

Slot width: 22mm

Weight: 120kg