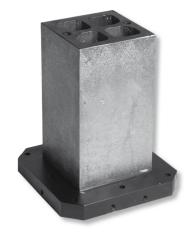

## Clamping cubes, special cast iron with mounting holes and flat side surface 500x400x250mm

Product number: 1464101

**EAN / GTIN:** 4066918055064

**Customs code:** 90172039

Delivery method: Truck freight

## Product description

- · Works standard
- Base with mounting holes and flat side surfaces
- Angular accuracy 0.02/300mm

## **Technical Data**

**Size:** 500x400x250mm

Article number: 1464101

Brand: ULTRA

Base holes: 4/Ø18

**D:** 320mm

**Dimension:** 500x400x250mm

**E:** 200mm

**F:** 55mm

**G:** 50mm

Weight: 175kg