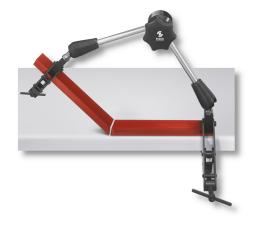

# Fixation holder Classic Line 4300-40, KT 2 + 3 including articulated stand and quick clamp 400mm

**Product number:** 1400802

**EAN / GTIN:** 4066918106544

Manufacturer number: 4340.80 Customs code: 90178090

## **Applications:**

• The stabilizing holder serves as a 'third hand' and is especially well suited for assembly and repair applications.

## **Technical Data**

Size: 400mm
Article number: 1400802
Brand: FISSO
Manufacturer number: 4340.80

**Operating range:** 400mm

**Type:** stabilizing holder

Weight: 2.2kg