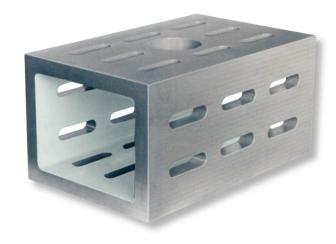

## Clamping cubes, special cast iron with clamping slots 400x250x200mm 20mm GG-1

**Product number:** 1462103

**EAN / GTIN:** 4066918054944

**Customs code:** 90172039

Delivery method: Truck freight

Weight: 50kg

## Product description

- DIN 875 / DIN 876
- 4 side faces with clamping slots
- 2 open side faces

## **Technical Data**

**Size:** 400x250x200mm 20mm GG-1

Article number: 1462103

Brand: ULTRA

**Dimension:** 400x250x200mm

Grade:

Slot width: 20mm Weight: 50kg