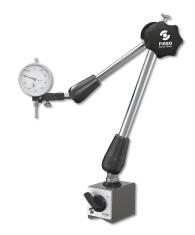

# Product description

- · Freely adjustable arm
- Chrome-plated linkage
- Magnetic V base
- Switchable magnet
- Dial mounting hole Ø 8mm

## Delivered in individual packages, without dial gauge

### **Applications:**

• The large Classic model is well suited for large workpieces and machines. The steplessly adjustable pre-tensioning protects the instruments.

**Product number:** 1400404x

# **Technical Data**

**Size:** 450/585mm

**Article number:** 1400404x

Brand: FISSO

Manufacturer number: 4445.30

Adhesive force: 1500N

**Base:** switch magnet

**Base dimension:** 120x60x55mm

Fine adjustment: Ø 8mm

**Height:** 585mm

**op. range/height:** 450/585mm

Weight: 4kg