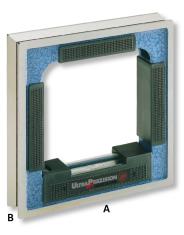

## Product description

- DIN 877
- Special cast-iron frame
- Insulated pads
- 4 measuring faces, 3 with V grooves
- Longitudinal and lateral vials

## Technical Data

| Size:             | 100x100x27mm (0,04) |
|-------------------|---------------------|
| Article number:   | 1747101             |
| Brand:            | ULTRA               |
| A x B:            | 100x100x27mm        |
| Sensitivity mm/m: | 0,04                |
| Weight:           | 0.8kg               |