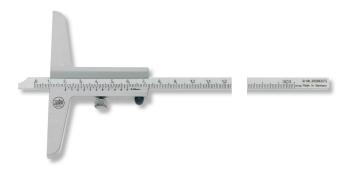

## Vernier depth calipers ULTRA active inox with bevelled point 1000x250-1/20mm

| Product number:  | 1939109                 |
|------------------|-------------------------|
| EAN / GTIN:      | 4066918074577           |
| Customs code:    | 90173000                |
| Delivery method: | Parcel delivery service |
| Weight:          | 1.35kg                  |

## Product description

- DIN 862
- Locking screw
- Hardened stainless steel
- Satin chrome reading parts

Delivered in individual packages

! Other measuring ranges and versions on <u>request</u>.

## **Technical Data**

| Size:                     | 1000x250-1/20mm     |
|---------------------------|---------------------|
| Article number:           | 1939109             |
| Brand:                    | ULTRA               |
| Bridge length:            | 250mm               |
| Locking screw:            | Yes                 |
| Material stainless steel: | Hardened            |
| Measuring range:          | 1000mm              |
| Reading:                  | 1/20mm              |
| Reading parts:            | Satin chrome plated |
| Туре:                     | Bevelled point      |
| Weight:                   | 1.35kg              |