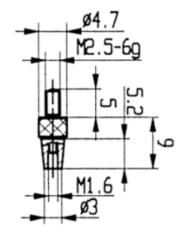

## Product description

- For dial gauges and comparator gauges
- Measuring inserts can be exchanged
- With screwed-in measuring insert 5.2281 and 2 mm ball as standard
- Mounting thread M2.5

## **Technical Data**

Size:

Article number: 1330612

Brand: KÄFER

Manufacturer number: 62141

Weight: 0.01kg